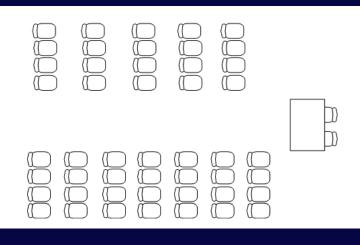

| Room                 | Configuration                   | Capacity       |
|----------------------|---------------------------------|----------------|
| Library Atrium       |                                 | 100            |
| Presentation<br>Room | Boardroom<br>Cabaret<br>Theatre | 20<br>32<br>30 |
| Seminar 1 & 2        | Boardroom<br>Cabaret<br>Theatre | 36<br>48<br>50 |
| Seminar 3            | Boardroom                       | 18             |
| Seminar 4            | Boardroom<br>Cabaret<br>Theatre | 40<br>56<br>70 |
| Seminar 5            | Boardroom                       | 10             |
| Seminar 6            | Boardroom<br>Cabaret<br>Theatre | 32<br>32<br>60 |
| Seminar 7            | Boardroom<br>Cabaret<br>Theatre | 24<br>24<br>36 |



## Theatre Style

## Cabaret Style





Boardroom Style



If you interested in a bespoke set up, please let us know and we can discuss options