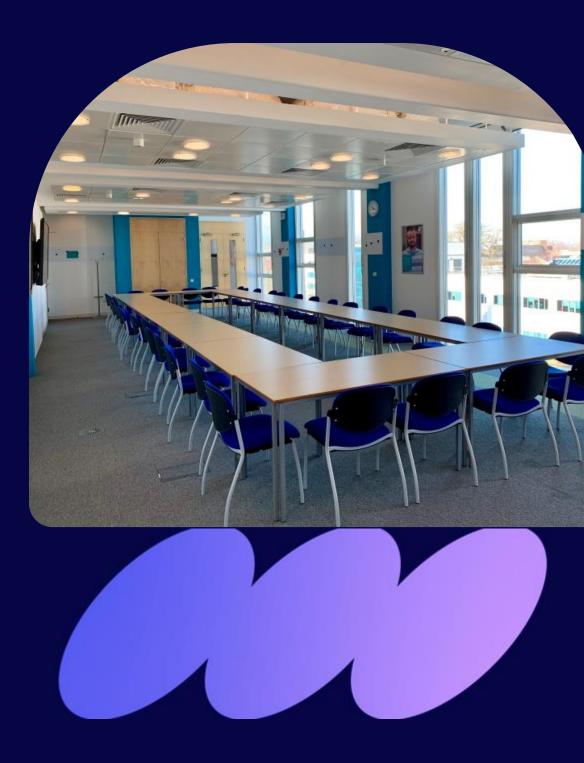

## Betty Boothroyd capacities

| Room                 | Configuration                   | Capacity       |
|----------------------|---------------------------------|----------------|
| Library Atrium       |                                 | 100            |
| Presentation<br>Room | Boardroom<br>Cabaret<br>Theatre | 20<br>32<br>30 |
| Seminar 1 & 2        | Boardroom<br>Cabaret<br>Theatre | 36<br>48<br>50 |
| Seminar 3            | Boardroom                       | 18             |
| Seminar 4            | Boardroom<br>Cabaret<br>Theatre | 40<br>56<br>70 |
| Seminar 5            | Boardroom                       | 10             |
| Seminar 6            | Boardroom<br>Cabaret<br>Theatre | 32<br>32<br>60 |
| Seminar 7            | Boardroom<br>Cabaret<br>Theatre | 24<br>24<br>36 |